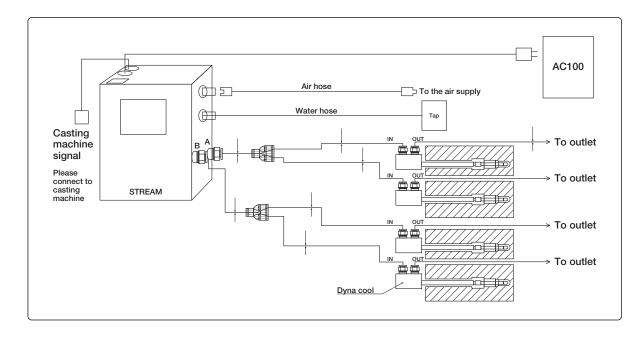

#### Feature

Low cost and perfect timing.

All your needs will be covered by Dynamo's Stream !

Simple setup using PLC.
Uses shop air and water.
Compact and light design.
2 System
2 System
Size
L160×W300×H480
Weight
Approx, 15kg
L240×W600×H480
Weight
Approx, 26 kg