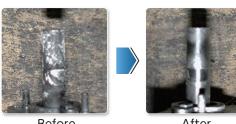

### accurate coolant

Stream makes it possible to pump cooling water at just the right time.

Before

After

STREAM 3

Example