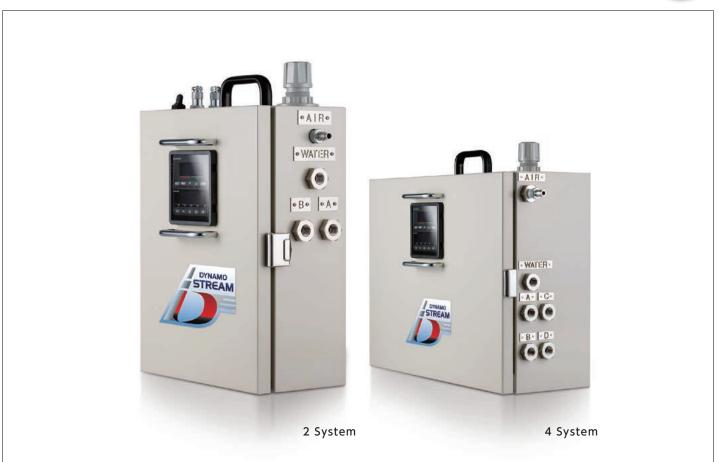

#### Feature

Low cost and perfect timing.

All your needs will be covered by Dynamo's Stream !

Simple setup using PLC.
Uses shop air and water.
Compact and light design.
2 System
2 System
Size
L160×W300×H480
Weight
Approx, 15kg
L240×W600×H480
Weight
Approx, 26 kg