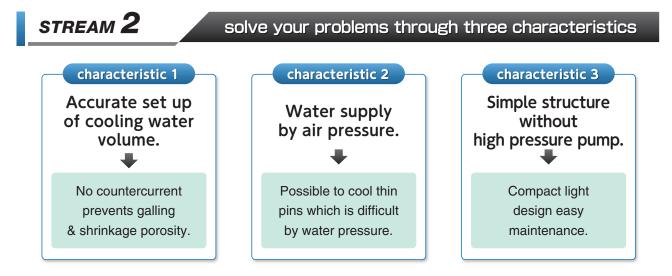

#### Feature

Low cost and perfect timing.

All your needs will be covered by Dynamo's Stream !

Simple setup using PLC.
Uses shop air and water.
Compact and light design.
2 System
2 System
Size
L160×W300×H480
Weight
Approx, 15kg
L240×W600×H480
Weight
Approx, 26 kg