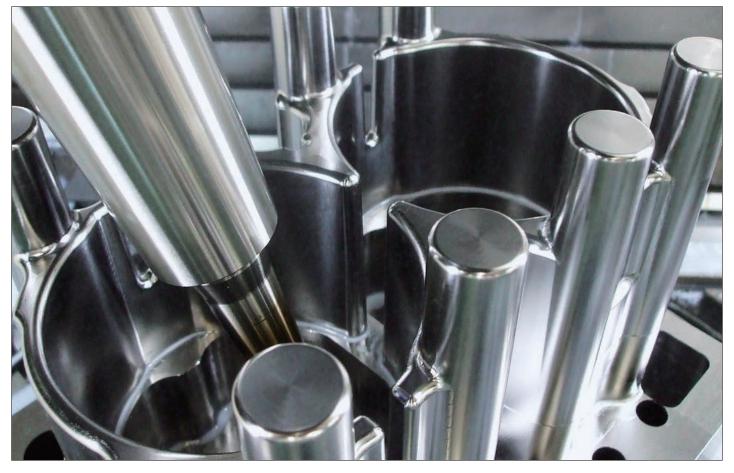

### **Feature**

The insert and core die is one of our main item. Especially, Water Jacket (WJ) for Engine block die-casting die is our special product. We produce over 100 pieces WJ a year (sales result in 2013-2014)

Our quality is a result of our 100 year history. We have produced 250 complete Engine block die-casting dies so far. We have the newest technology and equipment including 3 axis, 4 axis, and 5 axis CNC machines. We use hard milling and the result is making less use of EDM. It will increase shot count life for your die-casting die. Our experience and new technology will help expand your future.