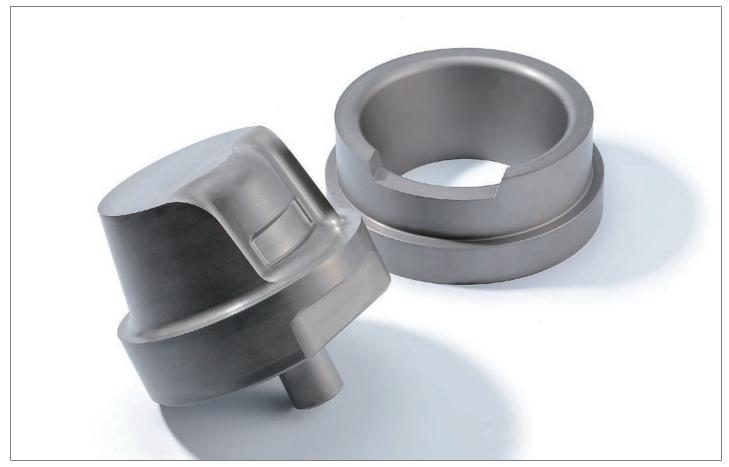

## **DISTRIBUTOR&RING**

### **DIECAST CAVITY PARTS**

#### Feature

We produce a lot of distributor and ring. The size is Max  $\phi$ 300mm. Last year the quantity is over 100 set. Recently, it is popular to use high level coolant for biscuit. As you know, it will shortening the cycle of Aluminum die cast. We have a lot of experience and machines. We will continue to produce good quality, good price and quick delivery.